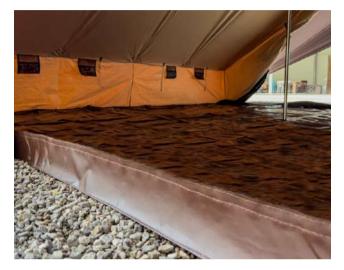

## **PATROL Groundsheets**

All Patrol Tents come with optional groundsheets. There are two types of groundsheets available.

Since the groundsheet is separate from your tent, you can easily roll the tent walls for ventilation.

## BASIC GROUNDSHEET

This groundsheet consists of two separate parts that can be laid loose inside the tent.

BATHTUB GROUNDSHEET

This groundsheet is made of one single piece and has upstanding walls.

On the upstanding edge of the groundsheet, there is a Velcro strip all around. The tent has Velcro flaps that can be attached to the groundsheet Velcro strip.